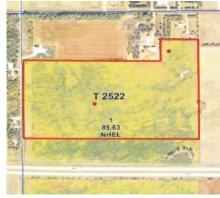

**2023 due in 2024 Taxes:** \$1,469.14 / Year

**Description**: 88.37 +/- Taxable Acres. This Parcel consists of 85.63 acres of highly productive crop ground with a Soil Productivity Index of 83.2. Great location and good access to competitive grain markets. Opportunities like this don't happen everyday! If you are looking to expand your farm operation, don't overlook this property.

DCP Cropland Acres: 85.63 For more information on this property go to www.deanedwardsauction.com

Putting Technology & Tradition to work for you!
For complete Description and Terms &
Conditions please check out our website
www.deanedwardsauction.com
www.sdauctions.com
www.theauctionpages.com