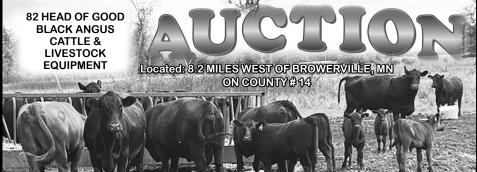

LARGE BROWERVILLE-EAGLE BEND, MN LIVE ONSITE WITH ONLINE BIDDING LIVESTOCK AND FARM EQUIPMENT

- 35 YOUNG BLACK COW CALF PAIRS, MOSTLY MAY CALVES AT SIDE, EXPOSED BACK TO ANGUS BULLS JUNE 27
- 10 FANCY YEARLING REPLACEMENT HEIFERS SELL OPEN
- (2) PUREBRED YEARLING ANGUS BREEDING BULLS

Auction Co.