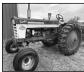

- RÉAL-TUFF SQUEEZE CHUTE, CROWDING ALLEY, TRICYCLE FRONT BUNK FEEDER WAGON,
   (2) CREEP FEEDERS, PANELS, FEEDERS, GATES, 80 ROUND BALES OF ALFALFA HAY
   TRACTORS, FORD DIESEL PICKUP & FARM MACHINERY
- IH- 1586, 1066, 560 DSL., FARMALL 340, M, AC 7060, 2011 FORD F 350 SUPER DUTY 4 X 4 QUAD CAB PICKUP, 6.7 POWER STROKE-256K MILES, IH 5100 DRILL, CIH 950 6RN PLANT-