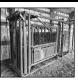

- RÉAL-TUFF SQUEEZE CHUTE, CROWDING ALLEY, TRICYCLE FRONT BUNK FEEDER WAGON,
   (2) CREEP FEEDERS, PANELS, FEEDERS, GATES, 80 ROUND BALES OF ALFALFA HAY
   TRACTORS, FORD DIESEL PICKUP & FARM MACHINERY
- IH- 1586, 1066, 560 DSL., FARMALL 340, M, AC 7060, 2011 FORD F 350 SUPER DUTY 4 X 4 QUAD CAB PICKUP, 6.7 POWER STROKE-256K MILES, IH 5100 DRILL, CIH 950 6RN PLANT-