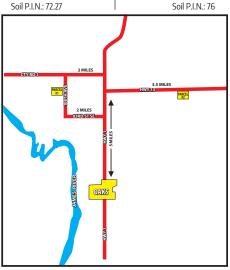

## **AUCTION**

OFFERING: 314 Acres in Dickey County, ND

Auction Location: Oakes Community Center in Oakes, ND

Tuesday, October 15th, 2024 at 1 PM CT

Sellers: Arlene Meehl Estate

PARCEL #1: SE4 of Sec. 24-132-60 Total Acres: 158 Land Location: From Oakes, ND - 4 mi N on Hwy 1 then 2 mi W on 83rd St SE & 2 mi N on 108th Ave SE Tillable Acres: 152.12 acres or 96% PARCEL #2: NE4 of Sec. 25-132-59 (Less 4.01 acres) Total Acres: 155.99 Land Location: From Oakes, ND - 6 mi N on Hwy 1 & 3.5 mi E on Hwy 13 Tillable Acres: 142.06 acres or 77% Soil P.I.N.: 76